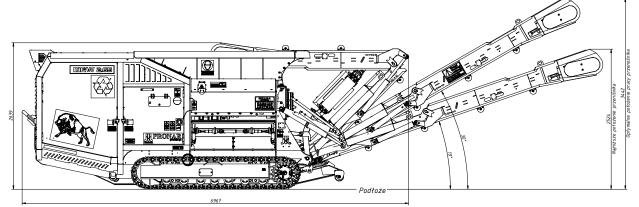

## **APPLICATION**

- wood
- wood-based materials
- municipal waste
- bulky
- industrial
- c&d waste
- asphalt tires
- thin-walled scrap

| TECHNICAL DATA                                 | MRW 2.65                                       |
|------------------------------------------------|------------------------------------------------|
| Dimensions (length/width/height) [mm]          | 6967/2276/2639                                 |
| Weight [kg]                                    | ~17000                                         |
| Number of shafts                               | 2                                              |
| Shafts length [mm]                             | 1550                                           |
| Loading height [mm]                            | ~2500                                          |
| Working chamber dimensions (length/width) [mm] | 1620/2340                                      |
| Hopper capacity [m <sup>3</sup> ]              | n/a                                            |
| Engine                                         | Volvo Penta 5.1l, 175 kW, Stage V/Tier 4 Final |