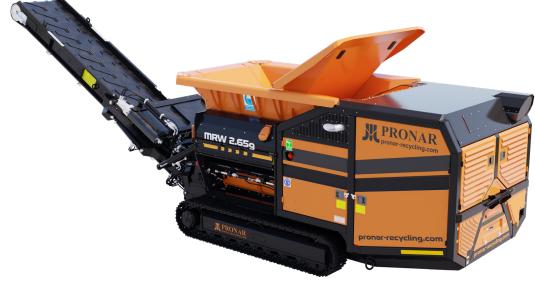

The Pronar MRW 2.65 slow-speed shredder is a machine designed for companies that value the mobility and versatility of the equipment. Various types of easily replaceable shafts are available, allowing the shredder to be adapted to the task at site. Thanks to the optional hooklift frame (in accordance with the DIN 30722-1 standard) and the tracked chassis, it is possible to easily transport the machine to the workplace, and then move around. Due to its compact size, Pronar MRW 2.65 can work wherever space is limited. This also makes Pronar MRW 2.65 great for rental. The 240 HP Volvo Penta engine installed in the machine allows for smooth operation with various materials. Optimally matched with load sensing hydraulics for the main components of the machine, low fuel consumption is guaranteed.

## **KEY FEATURES & BENEFITS**

- easily replaceable shafts in the cassette
- compact size

MRW 2.65

- hook and tracked chassis in one machine
- l low fuel consumption