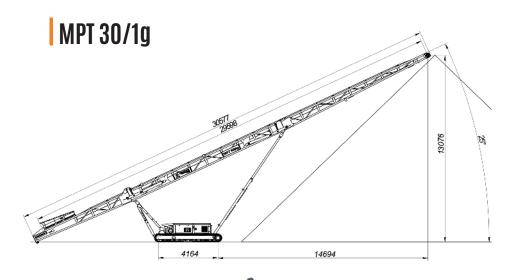

## MPT 30/1g dual power

| Conveyor length (total construction length) [m] | 30,6                                                                              |
|-------------------------------------------------|-----------------------------------------------------------------------------------|
| Max. throughput [t/h]                           | 500                                                                               |
| Discharge height [m]                            | 13                                                                                |
| Tilt angle max                                  | 25                                                                                |
| Belt width [mm]                                 | 1000 (1050)                                                                       |
| Weight [kg]                                     | 15750                                                                             |
| Dimensions (length/width/height) [mm]           | 12629/2950/3261                                                                   |
| Engine                                          | CAT 2.8I, 55,4 kW (75 HP), Stage V∕<br>Tier 4 Final / Dual power with ABB 45 kW 🗑 |