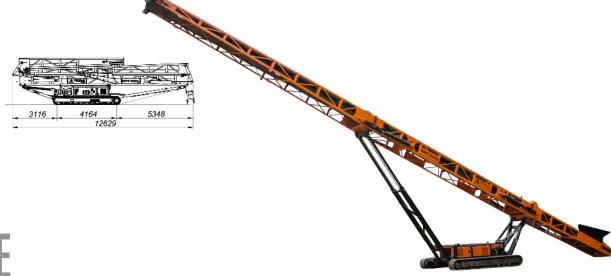

## MPT 30/1g dual power

| Conveyor length (total construction length) [m] | 30,6                                                                              |
|-------------------------------------------------|-----------------------------------------------------------------------------------|
| Max. throughput [t/h]                           | 500                                                                               |
| Discharge height [m]                            | 13                                                                                |
| Tilt angle max                                  | 25                                                                                |
| Belt width [mm]                                 | 1000 (1050)                                                                       |
| Weight [kg]                                     | 15750                                                                             |
| Dimensions (length/width/height) [mm]           | 12629/2950/3261                                                                   |
| Engine                                          | CAT 2.8I, 55,4 kW (75 HP), Stage V∕<br>Tier 4 Final / Dual power with ABB 45 kW 🗑 |