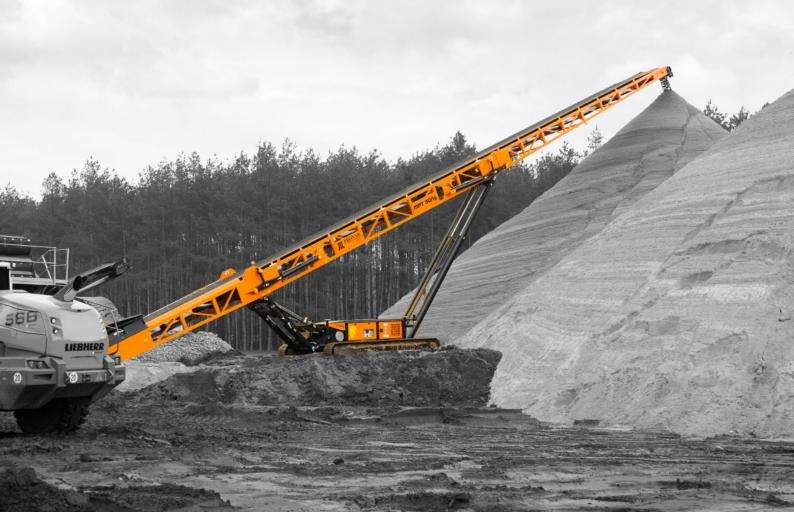

The Pronar MPT 30/1g mobile belt conveyor is the largest conveyor model in the offer. It allows you to build a 13 m high pile. 30 meters of belt length and a capacity of up to 500 t/h make the machine perfect for even large installations where the mobility of the equipment is important. The undoubted advantage of Pronar MPT 30/1g is the possibility of folding it to dimensions that allow sea transport in a 40'HQ container. The additional Dual Power option allows you to work with a diesel engine or electricity. All drives are doubled, so when connected to the grid, it is also possible to move the machine, without the need to start the combustion engine.

## **KEY FEATURES & BENEFITS**

- max 13 m high pile
- I performance level matched to the most common sizes of screeners and crushers
- I dual power option for low operation and maintenance costs
- low noise level
- I possibility of transport in a 40'HQ sea container
- I possibility to install extensions on the charging hopper