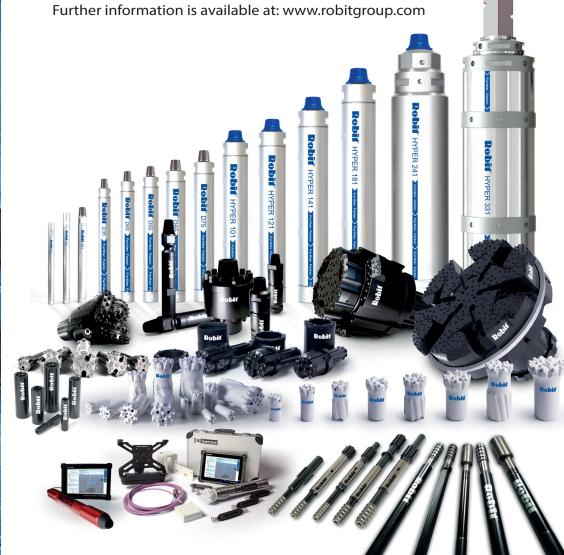

## The widest offering in top quality drilling consumables

Robit Plc is a strongly internationalized growth company servicing global customers and selling drilling consumables for applications in underground and surface mining, construction, geotechnical and well drilling. The company's offering is divided into three product and application groups: Top Hammer, Down the Hole and Geotechnical. Robit has own sales and service points in 9 countries as well as an active sales network in over 100 countries. Robit's manufacturing units are located in Finland, South Korea, Australia and the UK. Robit's shares are listed on Nasdaq Helsinki Ltd.